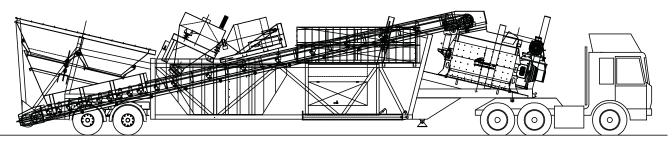

Rapid's Transbatch (outputs of 44,66 and 109yds³ per hour) offers a more compact solution for mobile batching in a single load road towable unit, which folds and dismantles for transport. The Transbatch is perfect for remo

Above weight does not include tractor unit

Rapid Transbatch in transport