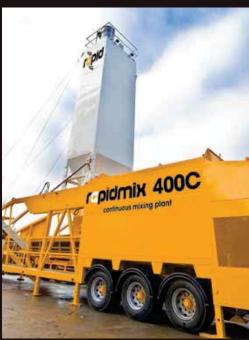

# MOBILE/SPECIALIZED CONTINUOUS MIXING PLANTS

Totally mobile and fully self contained with its own power source and self erecting system, the Rapidmix mixes up to 400 or 600 tons per hour depending on application. Rapidmix is fully operational within 2-3 hours and is typically used for RCC (roller compacted concrete), road sub base and a wide range of environmental applications including contaminated land treatment and soil stabilization.