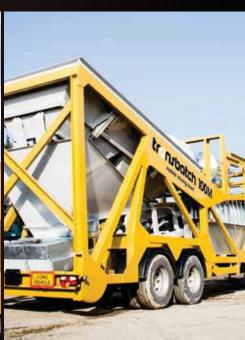

Rapid's Transbatch (outputs of 44,66 and 109yds³ per hour) offers a more compact solution for mobile batching in a single load road towable unit, which folds and dismantles for transport. The Transbatch is perfect for remo

Above weight does not include tractor unit

Rapid Transbatch in transport