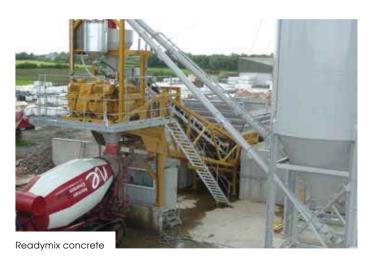

Rapid's Transbatch (outputs of 44,66 and 109yds³ per hour) offers a more compact solution for mobile batching in a single load road towable unit, which folds and dismantles for transport. The Transbatch is perfect for remo

### TRANSBATCH SPECIFICATIONS

| MODEL<br>(Transport dimensions) | MIXER  | OUTPUT<br>CAPACITY<br>(per hour) | BATCH<br>SIZE  | LENGTH | WIDTH  | HEIGHT | WEIGHT     |
|---------------------------------|--------|----------------------------------|----------------|--------|--------|--------|------------|
| TRANSBATCH 100                  | RT3000 | 109yds <sup>3</sup>              | $3.3$ yds $^3$ | 20yds  | 3.3yds | 4.6yds | 80,513 lbs |
| TRANSBATCH 60                   | RT1700 | 66yds <sup>3</sup>               | 1.9yds³        | 20yds  | 3.3yds | 4.6yds | 73,855 lbs |
| TRANSBATCH 40                   | R1000  | 44yds <sup>3</sup>               | 1.1yds³        | 20yds  | 3.3yds | 4.6yds | 68,564 lbs |