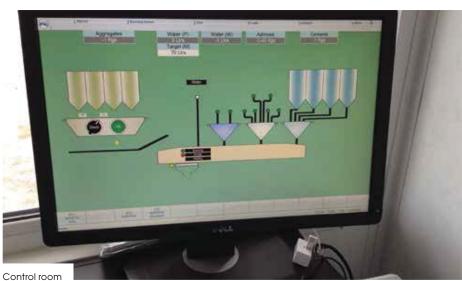

### **PLANT CONTROL FEATURES**

- Built-in secure cabin positioned at truck loading area.
- Automatic control system with load cells, starter panel, pneumatics panel.