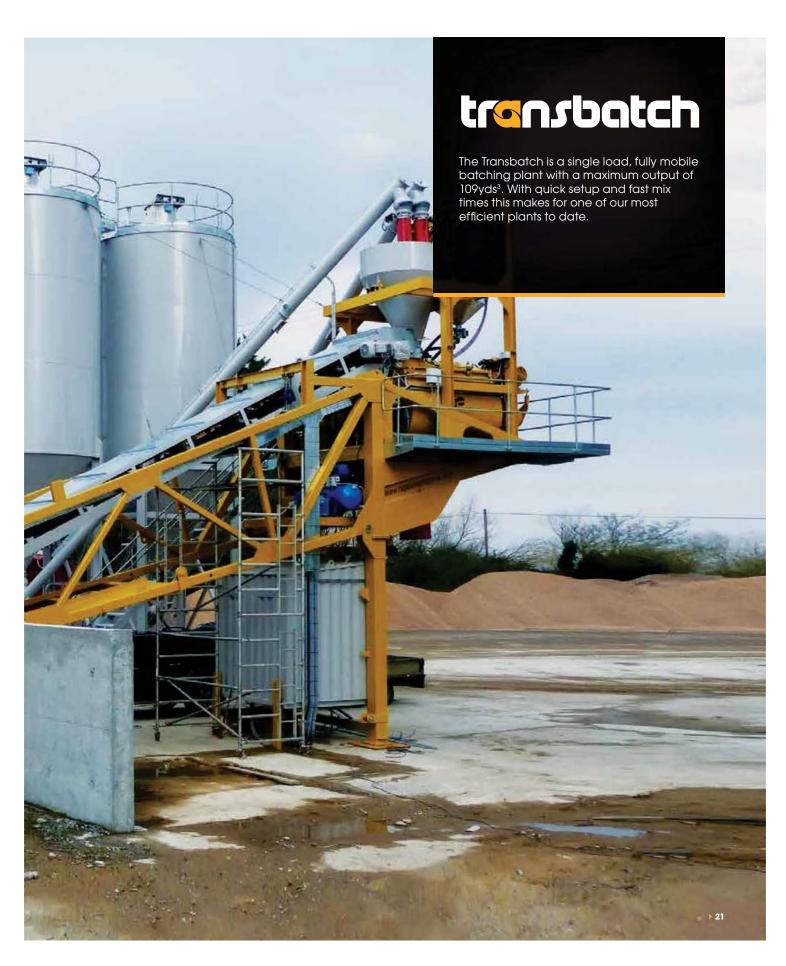

# MOBILE PLANT SOLUTIONS

FOR THE CONCRETE, CONSTRUCTION AND ENVIRONMENTAL INDUSTRIES

The Transbatch is a single load, fully mobile batching plant with a maximum output of  $109 \text{yds}^3$ . With quick setup and fast mix times

this makes for one of our most efficient plants to date.

Rapid's Transbatch (outputs of 44,66 and 109yds³ per hour) offers a more compact solution for mobile batching in a single load road towable unit, which folds and dismantles for transport. The Transbatch is perfect for remo