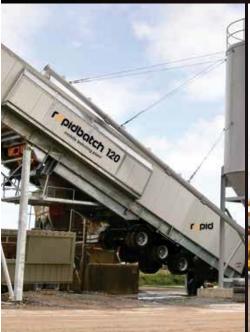

### MOBILE BATCHING PLANTS

Rapid's fully mobile Rapidbatch 70 and 120 mobile batching plant offers super mobile batching with outputs from 77yds³ to 130yds³ per hour. Fast on-site set up within one day means less downtime and increased efficiency for large construction projects.