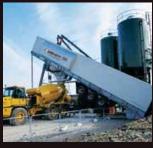

Rapid's Transbatch (outputs of 44,66 and 109yds³ per hour) offers a more compact solution for mobile batching in a single load road towable unit, which folds and dismantles for transport. The Transbatch is perfect for remo

Above weight does not include tractor unit

Rapid Transbatch in transport