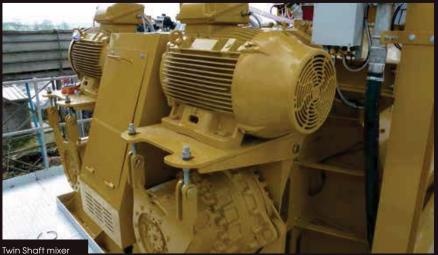

The Rapid Pan (outputs 0.75yds³ to 5yds³) is the ultimate mixer for the ready mix industry due to its high outputs and Rapid is the sole UK manufacturer of 5yds³ output Pan mixers.

Rapid's range of Twin Shaft concrete mixers (outputs 4yds³ - 5yds³) are ideal for the ready mix industry due to their high outputs, fast mixing time and compact design. Rapid's Twin Shaft mixers have heavy duty extra thick chill cast tiles throughout, offering low maintenance costs.