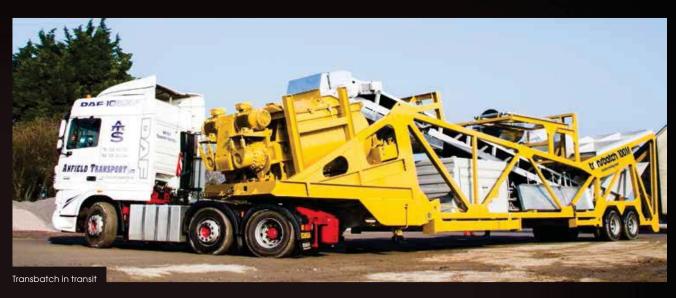

Rapid's Transbatch (outputs of 44,66 and 109yds³ per hour) offers a more compact solution for mobile batching in a single load road towable unit, which folds and dismantles for transport. The Transbatch is perfect for remo

Above weight does not include tractor unit

Rapid Transbatch in transport