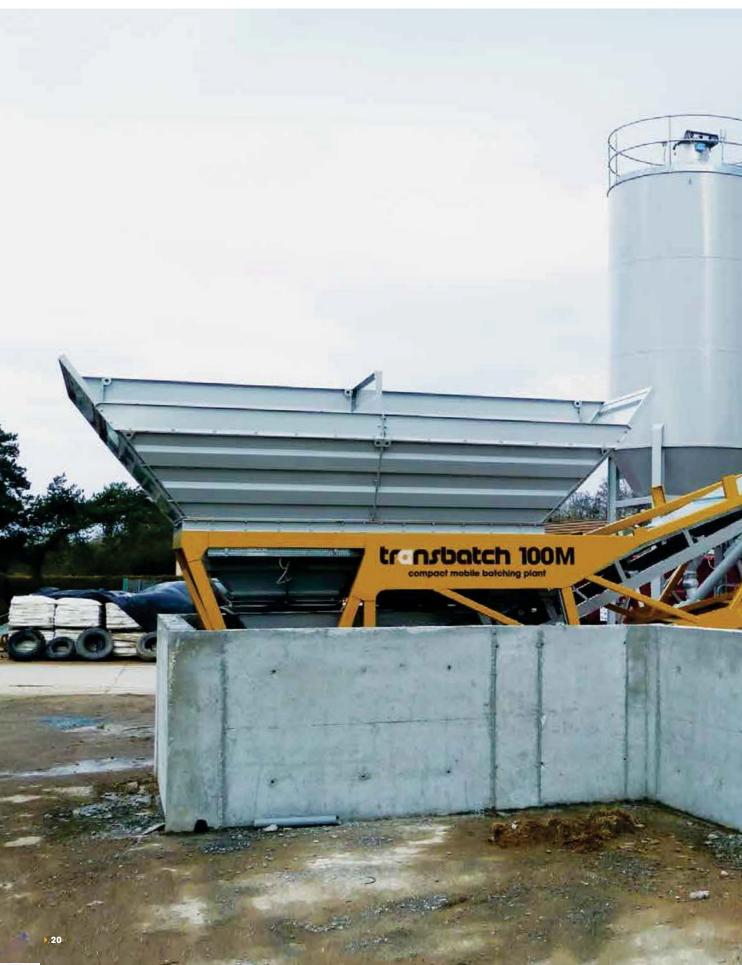

# MOBILE PLANT SOLUTIONS

FOR THE CONCRETE, CONSTRUCTION AND ENVIRONMENTAL INDUSTRIES

The Transbatch is a single load, fully mobile batching plant with a maximum output of  $109 \text{yds}^3$ . With quick setup and fast mix times

this makes for one of our most efficient plants to date.

Rapid's Transbatch (outputs of 44,66 and 109yds³ per hour) offers a more compact solution for mobile batching in a single load road towable unit, which folds and dismantles for transport. The Transbatch is perfect for remo