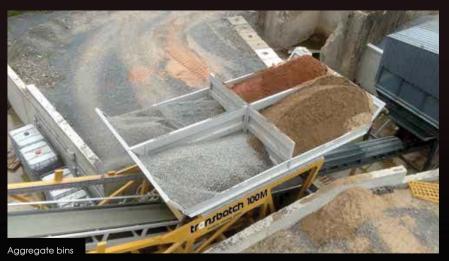

Rapid's Transbatch (outputs of 44,66 and 109yds³ per hour) offers a more compact solution for mobile batching in a single load road towable unit, which folds and dismantles for transport. The Transbatch is perfect for remo