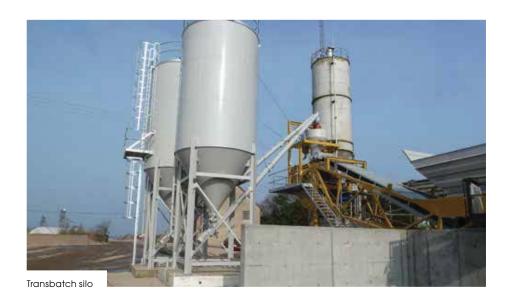

### transbatch

- Silos Sizes range from 30 tons to 1,000 tons.
- Precast bases Rapid can provide precast bases to mount silos on for mobile and remote applications.
- Admixtures Additional admixtures can be added to the system if needed.
- Wash-out system The Rapid Jetwash system can be added to Transbatch for automatic mixer cleaning.
- Winter Package Fully winterized enclosure for plant, including heating systems for aggregates, water and mixer.
- Control System Alternative automated control systems are available.
- Ice / Microsilica weigh hopper Additional weigh hopper for warm climates.